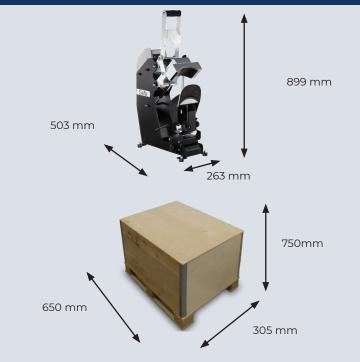

Dimensions

899x503x231 mm 35x20x9 "

### DIMENSIONS

### Box weight CAI-CLAMBALL : 15 kg

Non contractual document - Depending on changes in range, we reserve the right to modify the characteristics of our products.