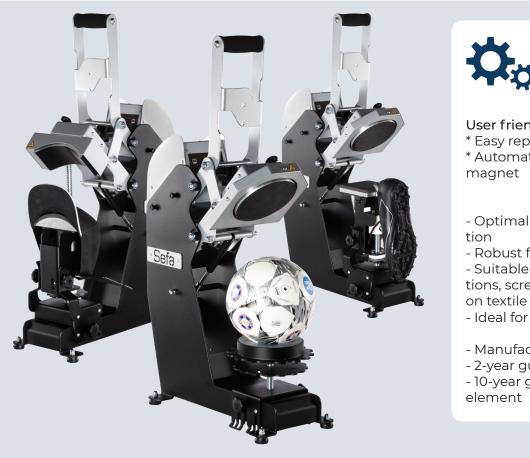

# **CLAM SPORT** RANGE

- Suitable for balls, caps, logos and shoes - Quick and tool-free change of elements

#### User friendly :

\* Easy replacement of the plate \* Automatic opening by electro-

- Optimal heat & pressure distribu-

- Robust frame

- Suitable for laser transfer applications, screen printing, sublimation on textile and textile transfer - Ideal for small productions

- Manufactured in France
- 2-year guarantee on the machine
- 10-year guarantee on heating

Set programs

QuickRelease® system

Fast heat up

Electromagnetic