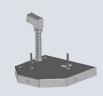

# Platen sizeBall : Size 0 to 7 + Rugby<br/>Cap : 17 x 8 cm (EU & US version)<br/>Logo : 13 x 13 cm

Weight °C / °F Max Power Power supply Amperage 24 Kg 220 °C / 429 °F 600 W 240 V Single-phase 3 A

Applications Direct to Garment, Flex, Textile Sublimation, Laser Transfer, Screen Printing

Dimensions

899x503x231 mm 35x20x9 "

### DIMENSIONS