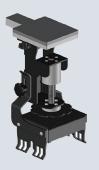

### **TECHNICAL CHARACTERISTICS**

Type Operation Electromagnetic Clam

# Platen sizeBall : Size 0 to 7 + Rugby<br/>Cap : 17 x 8 cm (EU & US version)<br/>Logo : 13 x 13 cm

Weight °C / °F Max Power Power supply Amperage 24 Kg 220 °C / 429 °F 600 W 240 V Single-phase 3 A

Applications Direct to Garment, Flex, Textile Sublimation, Laser Transfer, Screen Printing