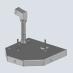

# Platen sizeBall : Size 0 to 7 + Rugby<br/>Cap : 17 x 8 cm (EU & US version)<br/>Logo : 13 x 13 cm

Weight °C / °F Max Power Power supply Amperage 24 Kg 220 °C / 429 °F 600 W 240 V Single-phase 3 A

Applications Direct to Garment, Flex, Textile Sublimation, Laser Transfer, Screen Printing

Dimensions

899x503x231 mm 35x20x9 "

### DIMENSIONS