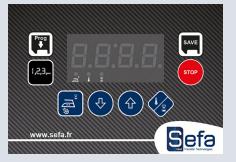

ACC-SHL-CB Lower logos & shoes accessory for Clam Sport.

PLA-6CB Flat heating plate for Clam Sport.

Electronics developed by Sefa Accurate and fast regulation (PID control) for a wide range of heat transfer products : Flex, flock, sublimation, screen printing transfer. Double timer (main + pre-heat) 2 cycle counters 3 settable programs Stop cycle function