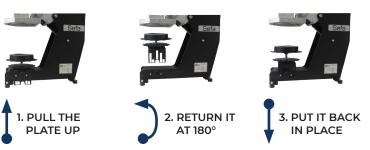

imation, Laser Transfer, Screen Printing

Dimensions

899x503x231 mm 35x20x9 "

### **OPTIONAL ACCESSORIES**



TAB-98 LITE Support table.



ACC-BALL Upper & lower ball accessory for Clam Sport.



ACC-CAP CB / US Upper & lower cap accessory for Clam Ball (European and US version available).



ACC-SHL-CB Lower logos & shoes accessory for Clam Sport.



PLA-6CB Flat heating plate for Clam Sport.





Electronics developed by Sefa Accurate and fast regulation (PID control) for a wide range of heat transfer products : Flex, flock, sublimation, screen printing transfer. Double timer (main + pre-heat) 2 cycle counters 3 settable programs Stop cycle function

From 0 to 570 sec (precision +/- 1%). From 0 to 220°C (precision +/- 1%).

Heating time to reach 180°C : 5 min.

### QUICK SIZE CHANGE



### DIMENSIONS



### Box weight CAI-CLAMBALL : 15 kg

Non contractual document - Depending on changes in range, we reserve the right to modify the characteristics of our products.